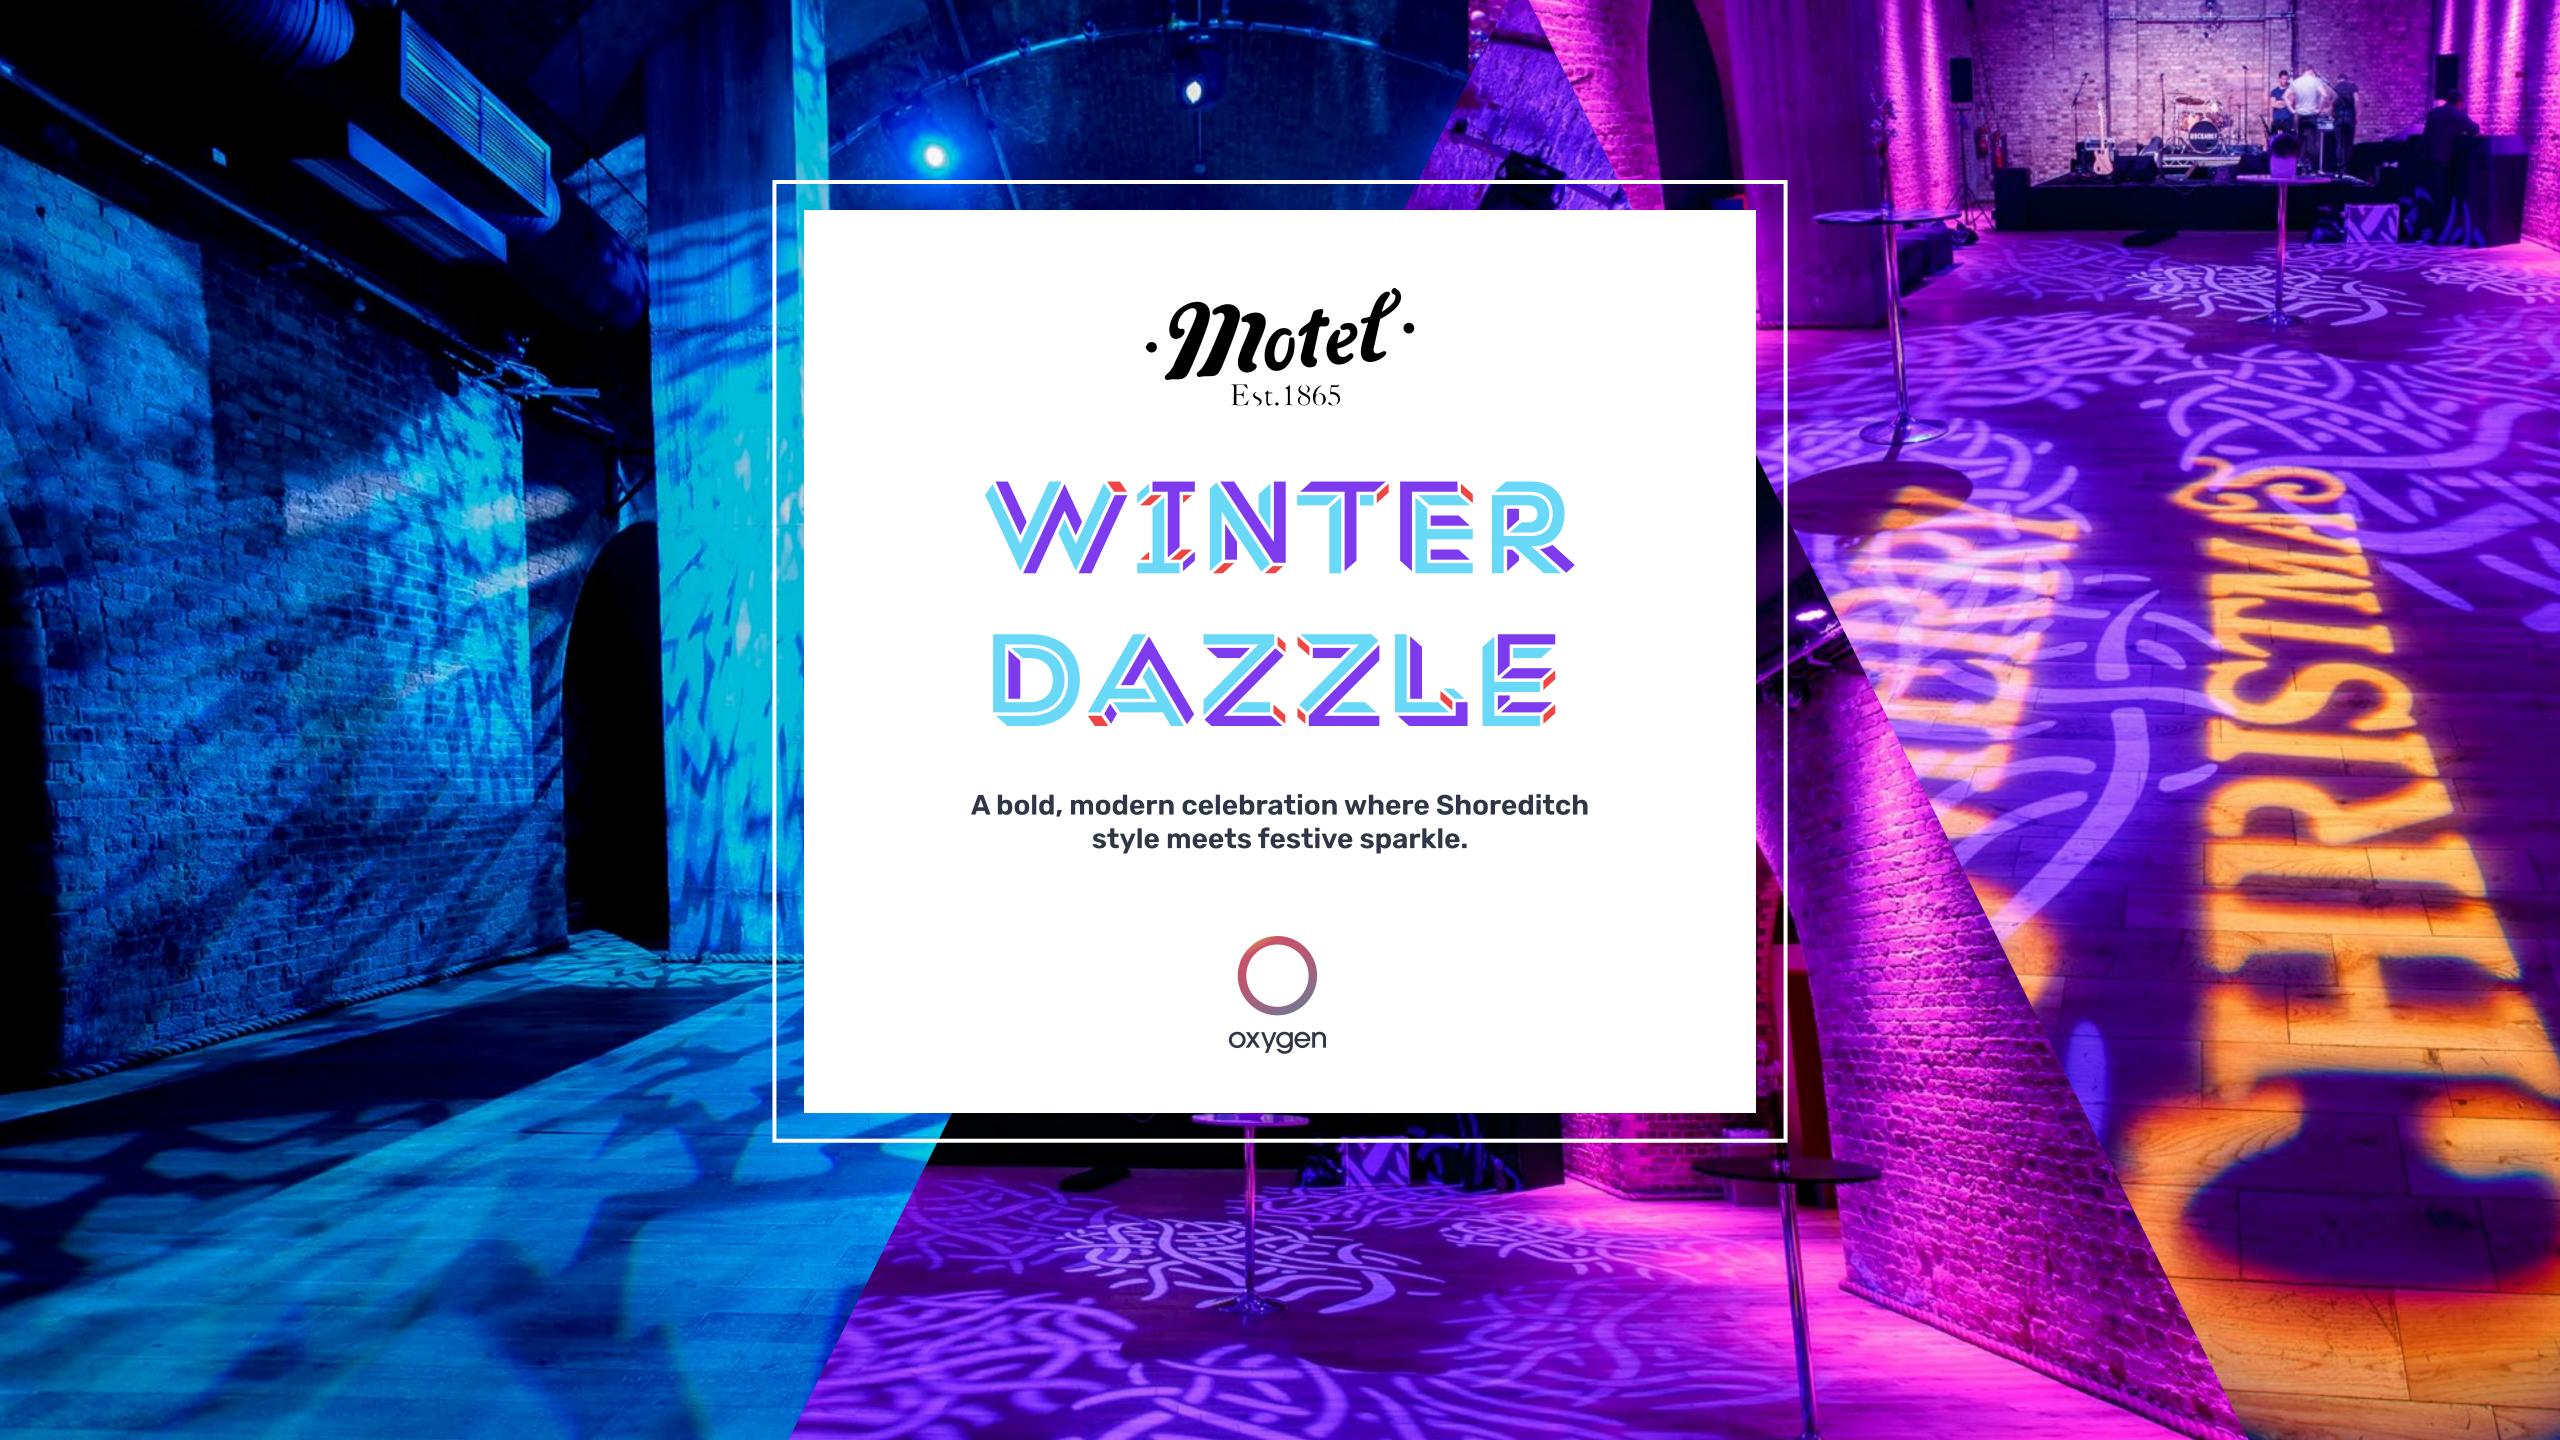

# Join us at Motel Studios to celebrate Christmas 2025 with Winter Dazzle — a dazzling, sensory celebration, where light takes centre stage.

This year we are bringing the magic of illumination to Shoreditch. From the moment your guests arrive, they'll step into a glowing world of colour and creativity. Think dramatic lighting installation, shimmering projections, glowing cocktails and sparkling décor, all set within the raw, industrial beauty of Motel Studios.

Expect an electric mix of entertainment, from DJ's spinning under dynamic light shows to interactive moments that quite literally light up the room. Whether you're planning a chic seated dinner, a relaxed festive lunch, or a vibrant standing reception, Light Fantastic delivers a party atmosphere that's bold, immersive, and thoroughly modern.

With exposed brickwork, high ceilings, and a flexible open-plan layout, Motel Studios is made for parties with impact. Our team will work with you to create a bespoke experience, from food and drink to entertainment and finishing touches, ensuring a celebration your team will talk about well into the new year.