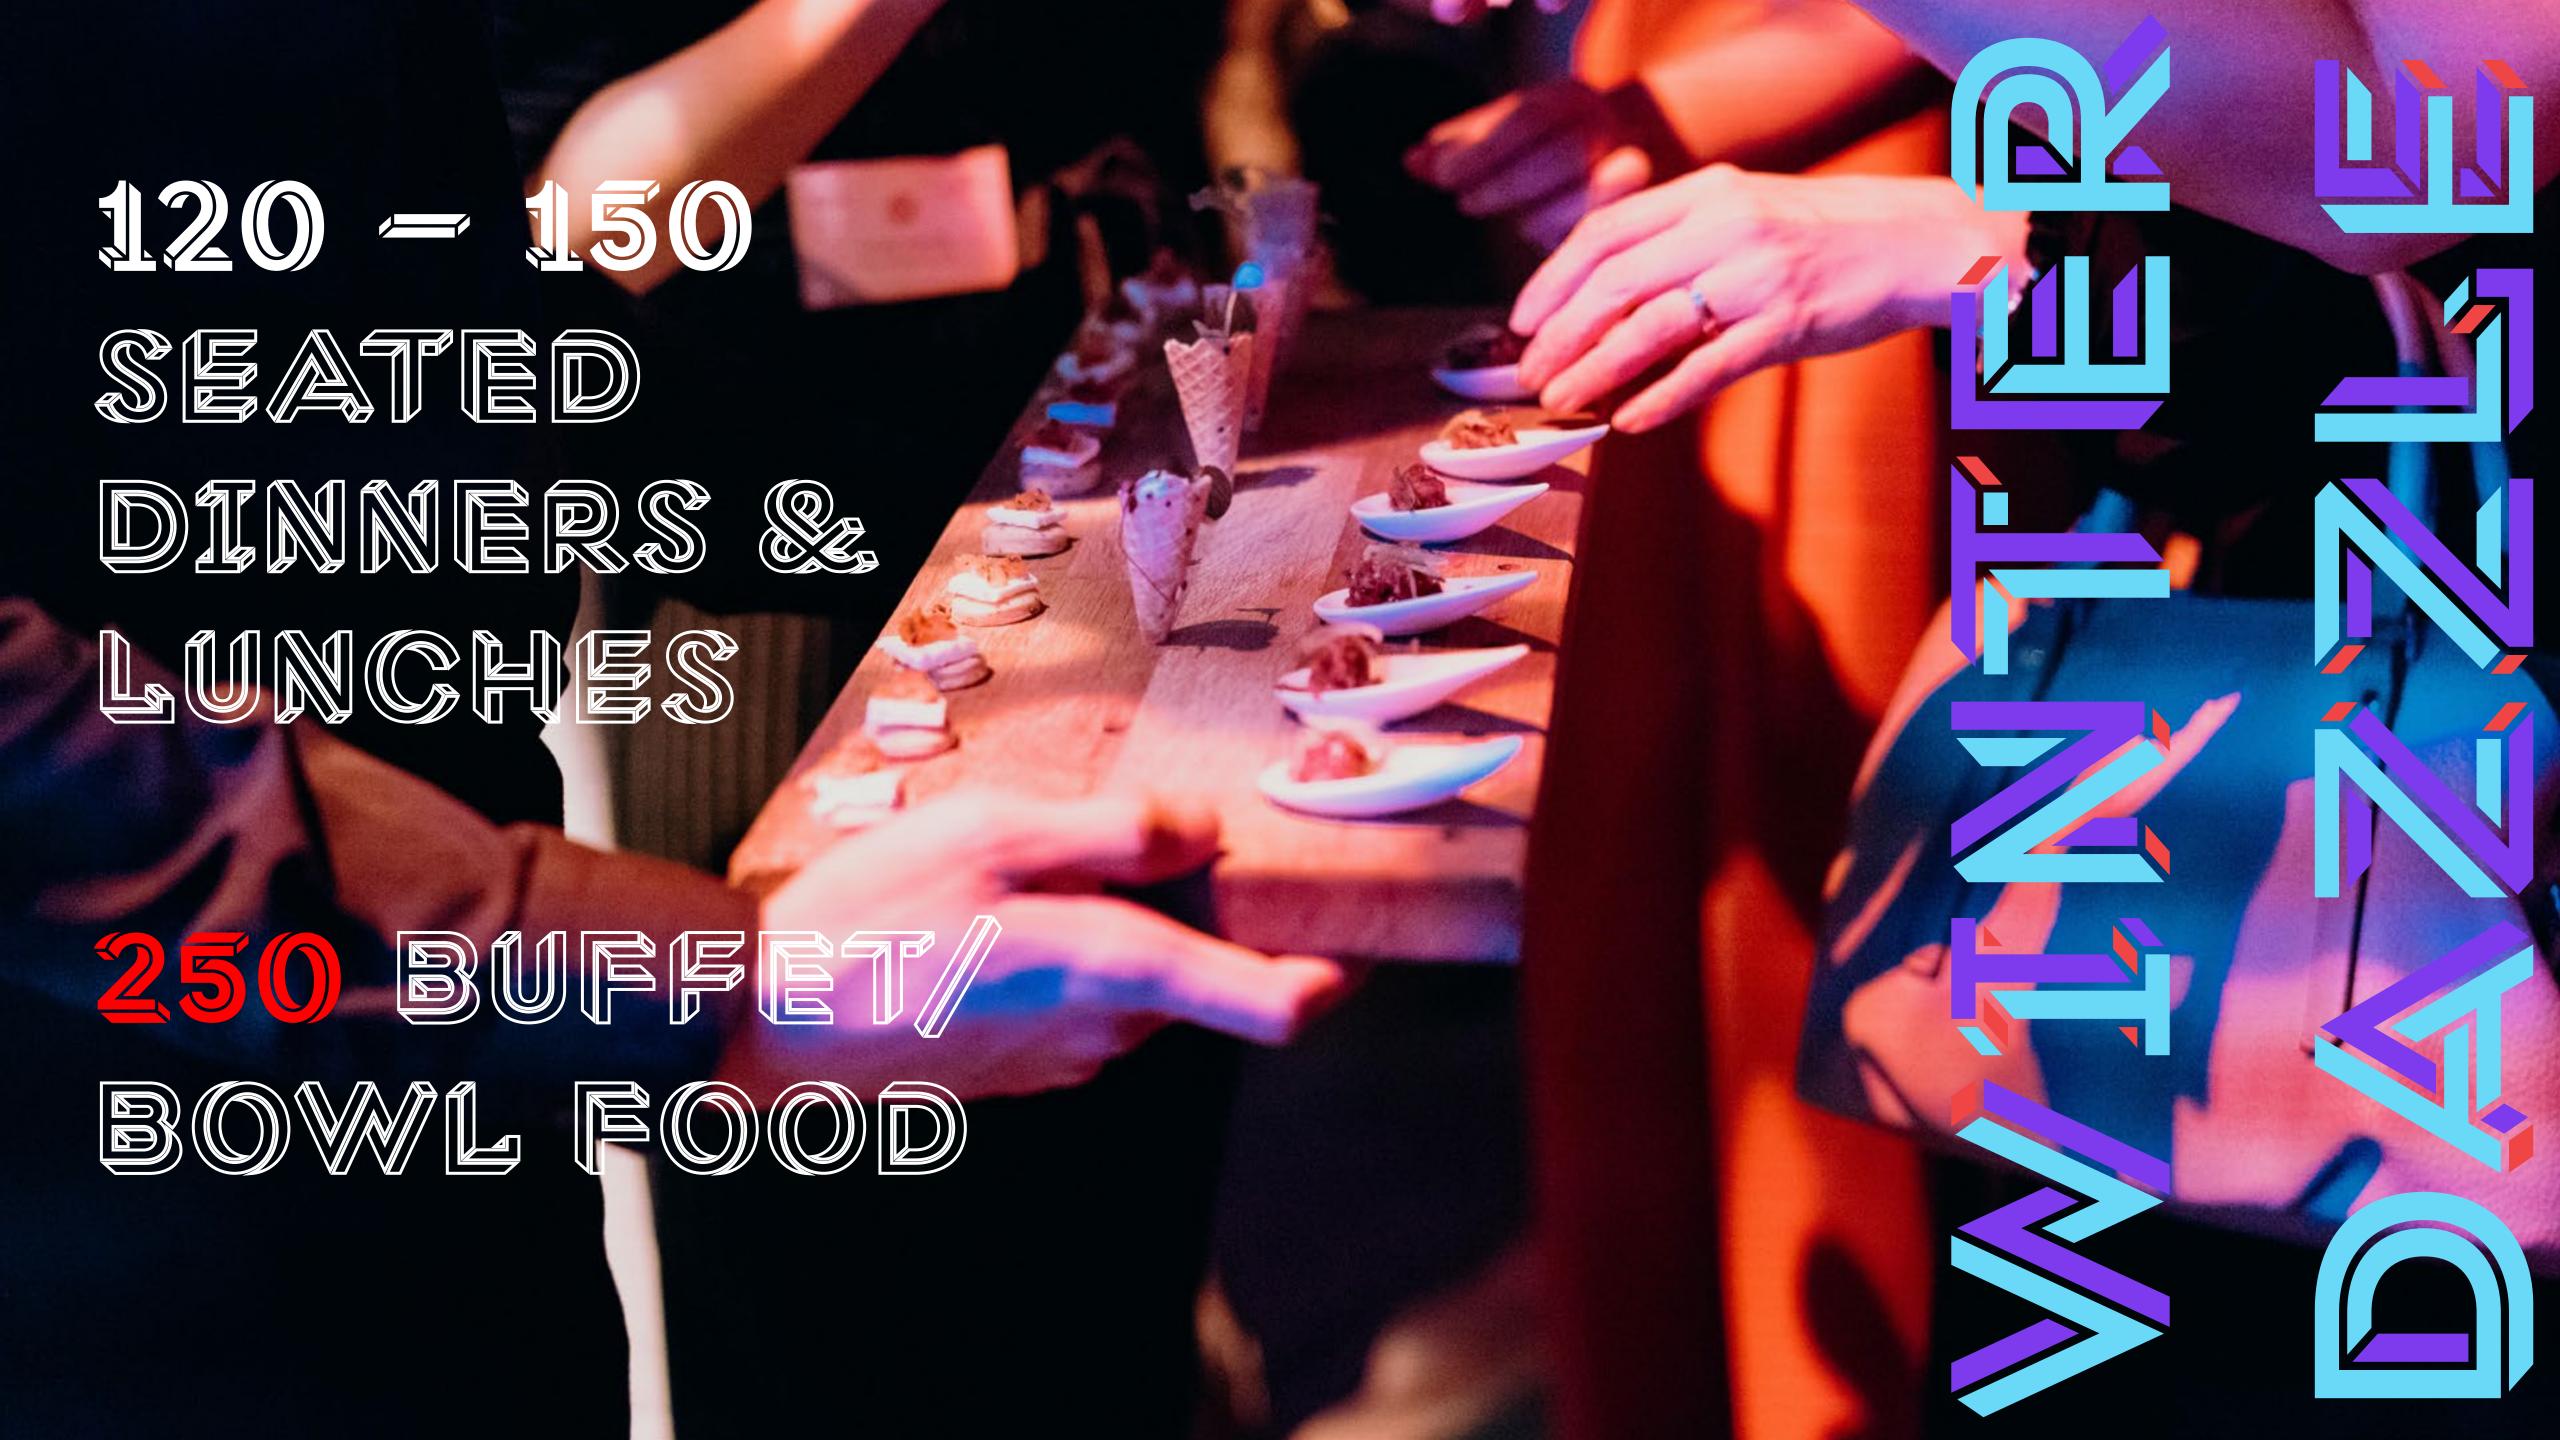

# Catering

Delicious, seasonal catering menu to include Bowl Food

From £125 per gues (plus VAT). Price will vary from day of the week and total numbers of guests.

Our Christmas parties are already something to remember but if you're looking to elevate the experience even further, we offer a range of extra touches to make your celebration truly unforgettable.