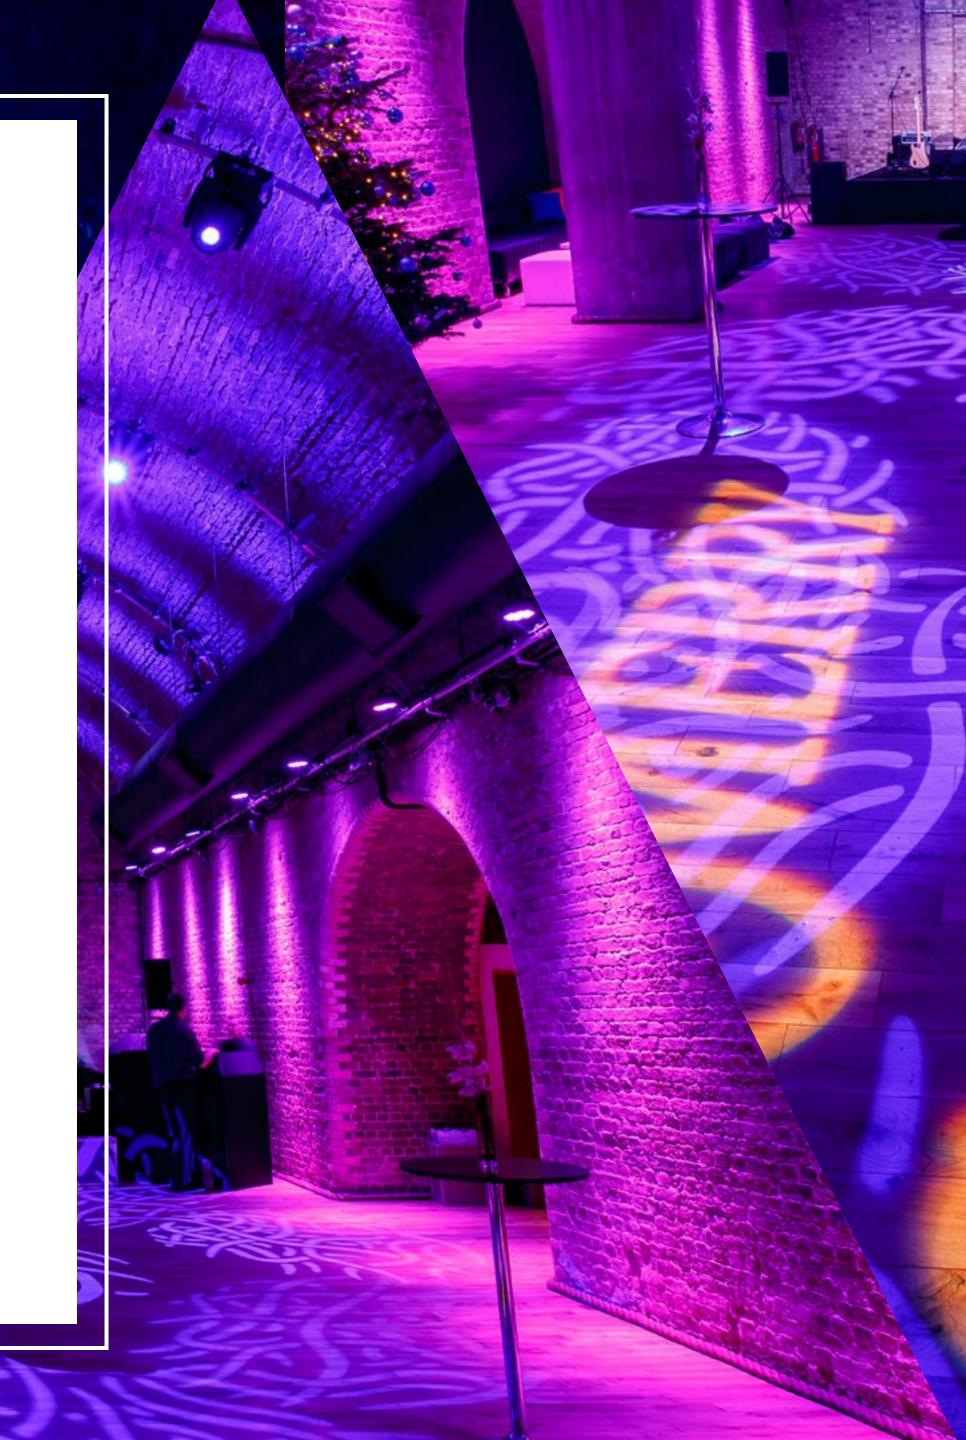

# Join us at Motel Studios to celebrate Christmas 2025 with Winter Dazzle — a dazzling, sensory celebration, where light takes centre stage.

This year we are bringing the magic of illumination to Shoreditch. From the moment your guests arrive, they'll step into a glowing world of colour and creativity. Think dramatic lighting installation, shimmering projections, glowing cocktails and sparkling décor, all set within the raw, industrial beauty of Motel Studios.

Expect an electric mix of entertainment, from DJ's spinning under dynamic light shows to interactive moments that quite literally light up the room. Whether you're planning a chic seated dinner, a relaxed festive lunch, or a vibrant standing reception, Light Fantastic delivers a party atmosphere that's bold, immersive, and thoroughly modern.

With exposed brickwork, high ceilings, and a flexible open-plan layout, Motel Studios is made for parties with impact. Our team will work with you to create a bespoke experience, from food and drink to entertainment and finishing touches, ensuring a celebration your team will talk about well into the new year.

# Theming & Styling

- Light Fantastic immersive lighting, styling, and décor
- A vibrant, modern festive theme designed to wow your guests