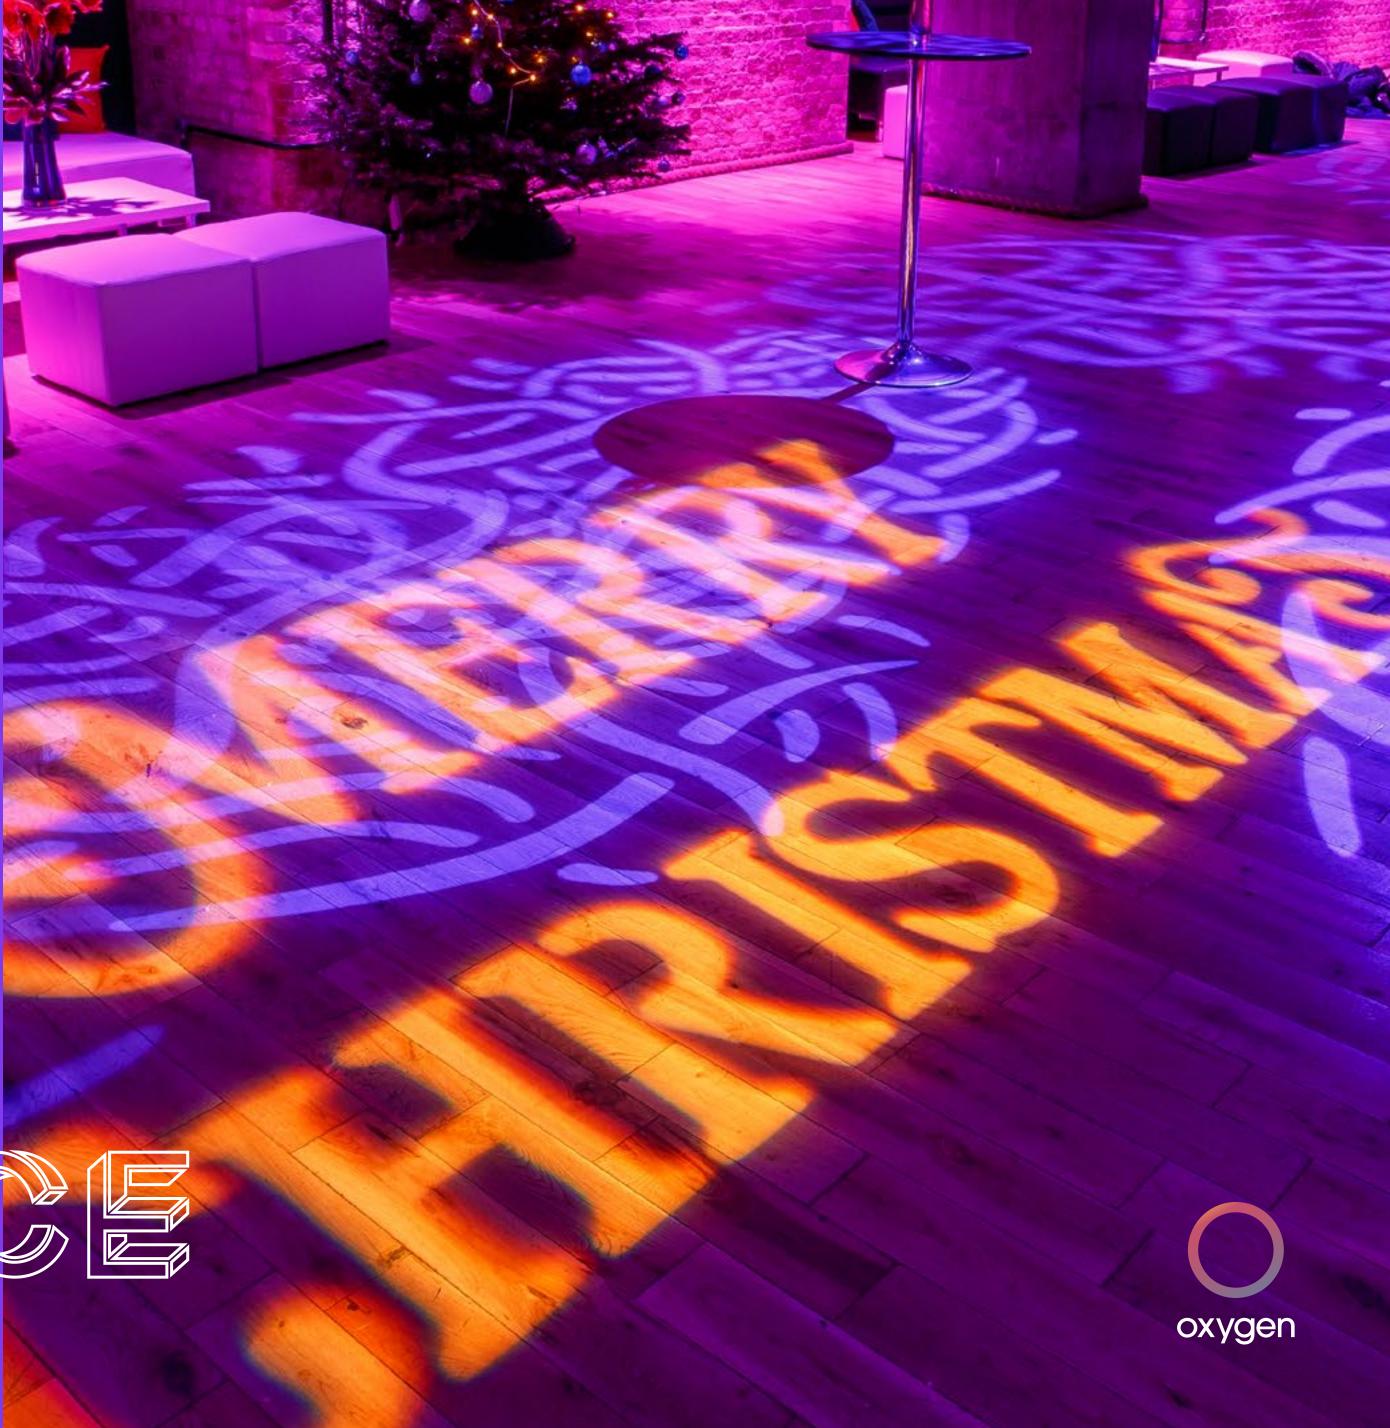

# Theming & Styling

- Light Fantastic immersive lighting, styling, and décor
- A vibrant, modern festive theme designed to wow your guests

# Reception

- Sparkling wine served on arrival
- Atmospheric lighting and music to set the tone for the evening